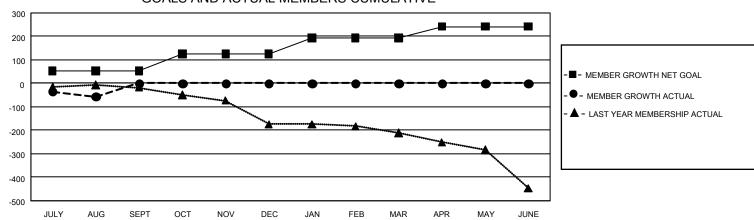

## GOALS AND ACTUAL MEMBERS CUMULATIVE

| DROPPED CLUBS: 0           |     | 38 CLUBS OF 357 ADDED 1 OR MORE<br>NEW MEMBERS | GENDER DISTRIBUTION  MALE 6,069 (70.78%) |                |       |
|----------------------------|-----|------------------------------------------------|------------------------------------------|----------------|-------|
| DROPPED MEMBERS            |     |                                                | FEMALE                                   | 2,506 (29.22%) |       |
| DECEASED                   | 14  | CLICK HERE FOR CUMULATIVE                      | TOTAL FAMILY UNIT MEMBERS                |                | 1,744 |
| CLUB CANCELLED 0 OTHER 103 |     | MEMBERSHIP DATA                                | FAMILY MEMBERS PAYING HALF DUES          |                | 887   |
| TOTAL                      | 117 |                                                |                                          |                |       |

## GMT Constitutional Area 1, Group G

REPORT DOES NOT INCLUDE CLUBS IN UNDISTRICTED AREAS.

| Clubs         |               |             |               | Members               |                        |                         |                                                    |  |
|---------------|---------------|-------------|---------------|-----------------------|------------------------|-------------------------|----------------------------------------------------|--|
|               | RESULTS FOR   | R 2020-2021 |               | RESULTS FOR 2020-2021 |                        |                         |                                                    |  |
| QUARTER       | NEW CLUB GOAL | NEW CLUBS   | DROPPED CLUBS | QUARTER MEME          | BER GROWTH NET<br>GOAL | MEMBER GROWTH<br>ACTUAL | DROPPED<br>MEMBERS ACTUAL<br>(including transfers) |  |
| JULY/AUG/SEPT | 6             | 0           | 0             | JULY/AUG/SEPT         | 53                     | 86                      | 117                                                |  |
| OCT/NOV/DEC   | 9             | 0           | 0             | OCT/NOV/DEC           | 73                     | 0                       | 0                                                  |  |
| JAN/FEB/MAR   | 6             | 0           | 0             | JAN/FEB/MAR           | 68                     | 0                       | 0                                                  |  |
| APR/MAY/JUNE  | 12            | 0           | 0             | APR/MAY/JUNE          | 48                     | 0                       | 0                                                  |  |