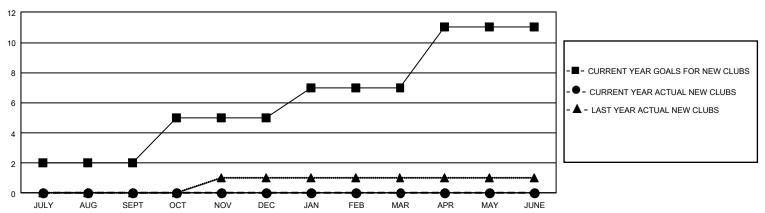

## GOALS AND ACTUAL NEW CLUBS CUMULATIVE

## GMT Constitutional Area 1, Group G

REPORT DOES NOT INCLUDE CLUBS IN UNDISTRICTED AREAS.

| Clubs         |               |             |               | Members               |                        |                         |                                                    |  |
|---------------|---------------|-------------|---------------|-----------------------|------------------------|-------------------------|----------------------------------------------------|--|
|               | RESULTS FOR   | R 2020-2021 |               | RESULTS FOR 2020-2021 |                        |                         |                                                    |  |
| QUARTER       | NEW CLUB GOAL | NEW CLUBS   | DROPPED CLUBS | QUARTER MEME          | BER GROWTH NET<br>GOAL | MEMBER GROWTH<br>ACTUAL | DROPPED<br>MEMBERS ACTUAL<br>(including transfers) |  |
| JULY/AUG/SEPT | 6             | 0           | 0             | JULY/AUG/SEPT         | 53                     | 86                      | 117                                                |  |
| OCT/NOV/DEC   | 9             | 0           | 0             | OCT/NOV/DEC           | 73                     | 0                       | 0                                                  |  |
| JAN/FEB/MAR   | 6             | 0           | 0             | JAN/FEB/MAR           | 68                     | 0                       | 0                                                  |  |
| APR/MAY/JUNE  | 12            | 0           | 0             | APR/MAY/JUNE          | 48                     | 0                       | 0                                                  |  |